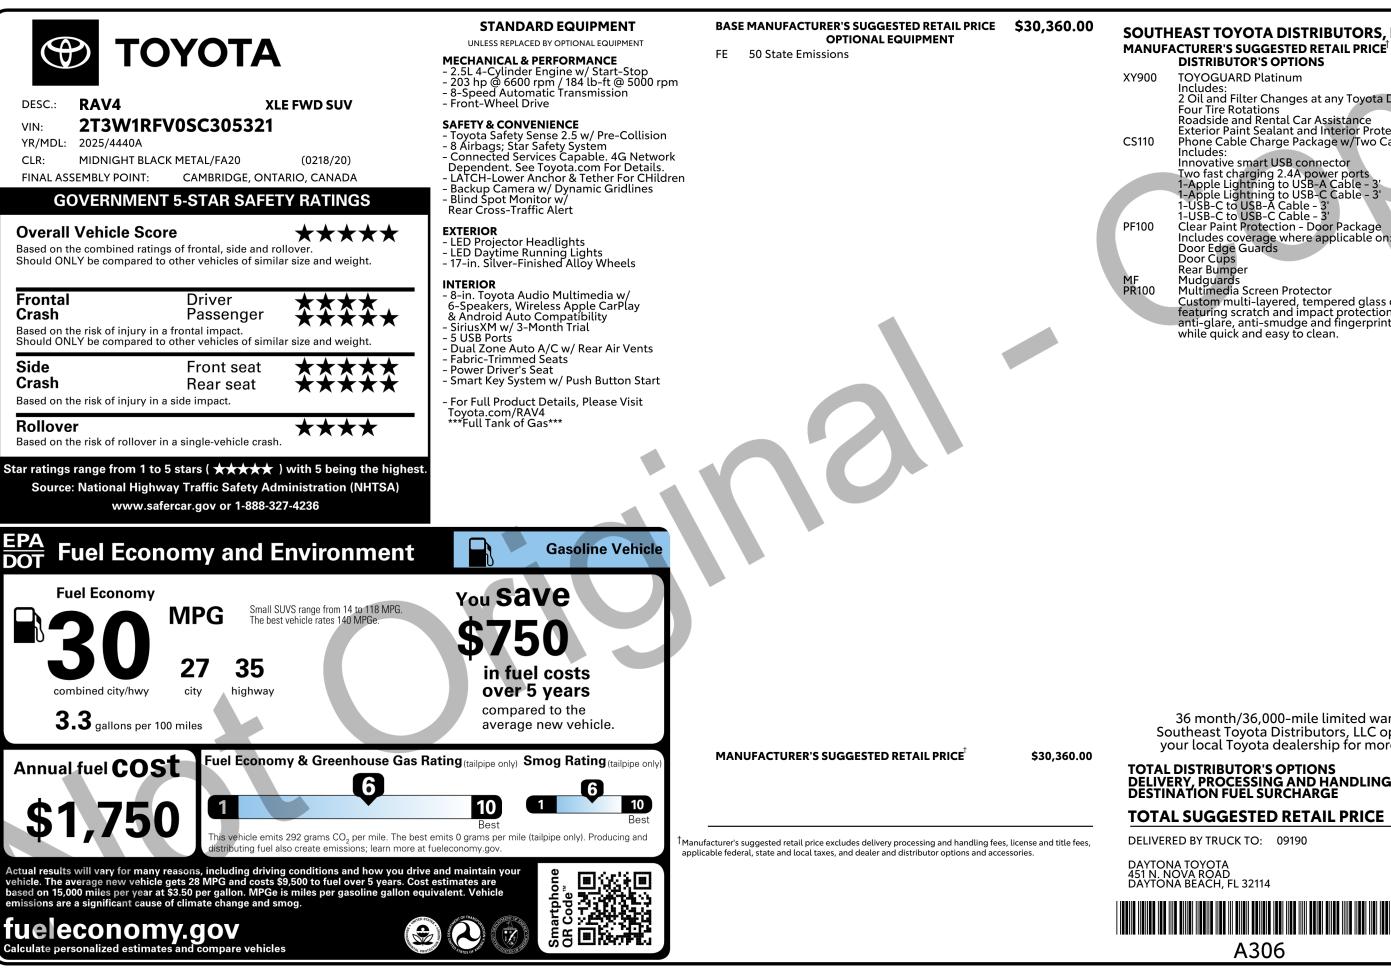

|    | EAST TOYOTA DISTRIBUTORS, LLC<br>CTURER'S SUGGESTED RETAIL PRICE <sup>1</sup> \$ 3<br>DISTRIBUTOR'S OPTIONS                                                                                                                                                                                          | 80,360.00             |
|----|------------------------------------------------------------------------------------------------------------------------------------------------------------------------------------------------------------------------------------------------------------------------------------------------------|-----------------------|
| 00 | TOYOGUARD Platinum<br>Includes:<br>2 Oil and Filter Changes at any Toyota Dealer<br>Four Tire Rotations<br>Roadside and Rental Car Assistance                                                                                                                                                        | 699.00                |
| 0  | Exterior Paint Sealant and Interior Protector<br>Phone Cable Charge Package w/Two Cargo USB Po<br>Includes:<br>Innovative smart USB connector<br>Two fast charging 2.4A power ports<br>1-Apple Lightning to USB-A Cable - 3'<br>1-Apple Lightning to USB-C Cable - 3'<br>1-USB-C to USB-A Cable - 3' | orts 249.00           |
| 0  | 1-USB-C to USB-C Cable – 3'<br>Clear Paint Protection – Door Package<br>Includes coverage where applicable on:<br>Door Edge Guards<br>Door Cups                                                                                                                                                      | 249.00                |
| 0  | Rear Bumper<br>Mudguards<br>Multimedia Screen Protector<br>Custom multi-layered, tempered glass constructio<br>featuring scratch and impact protection,<br>anti-glare, anti-smudge and fingerprint resistance<br>while quick and easy to clean.                                                      | 150.00<br>129.00<br>n |

36 month/36,000-mile limited warranty on all Southeast Toyota Distributors, LLC options, contact your local Toyota dealership for more information.

| TAL DISTRIBUTOR'S OPTIONS           | \$ 1,476.00  |
|-------------------------------------|--------------|
| LIVERY, PROCESSING AND HANDLING FEE | 1,395.00     |
| STINATION FUEL SURCHARGE            | 0.00         |
| DTAL SUGGESTED RETAIL PRICE         | \$ 33,231.00 |