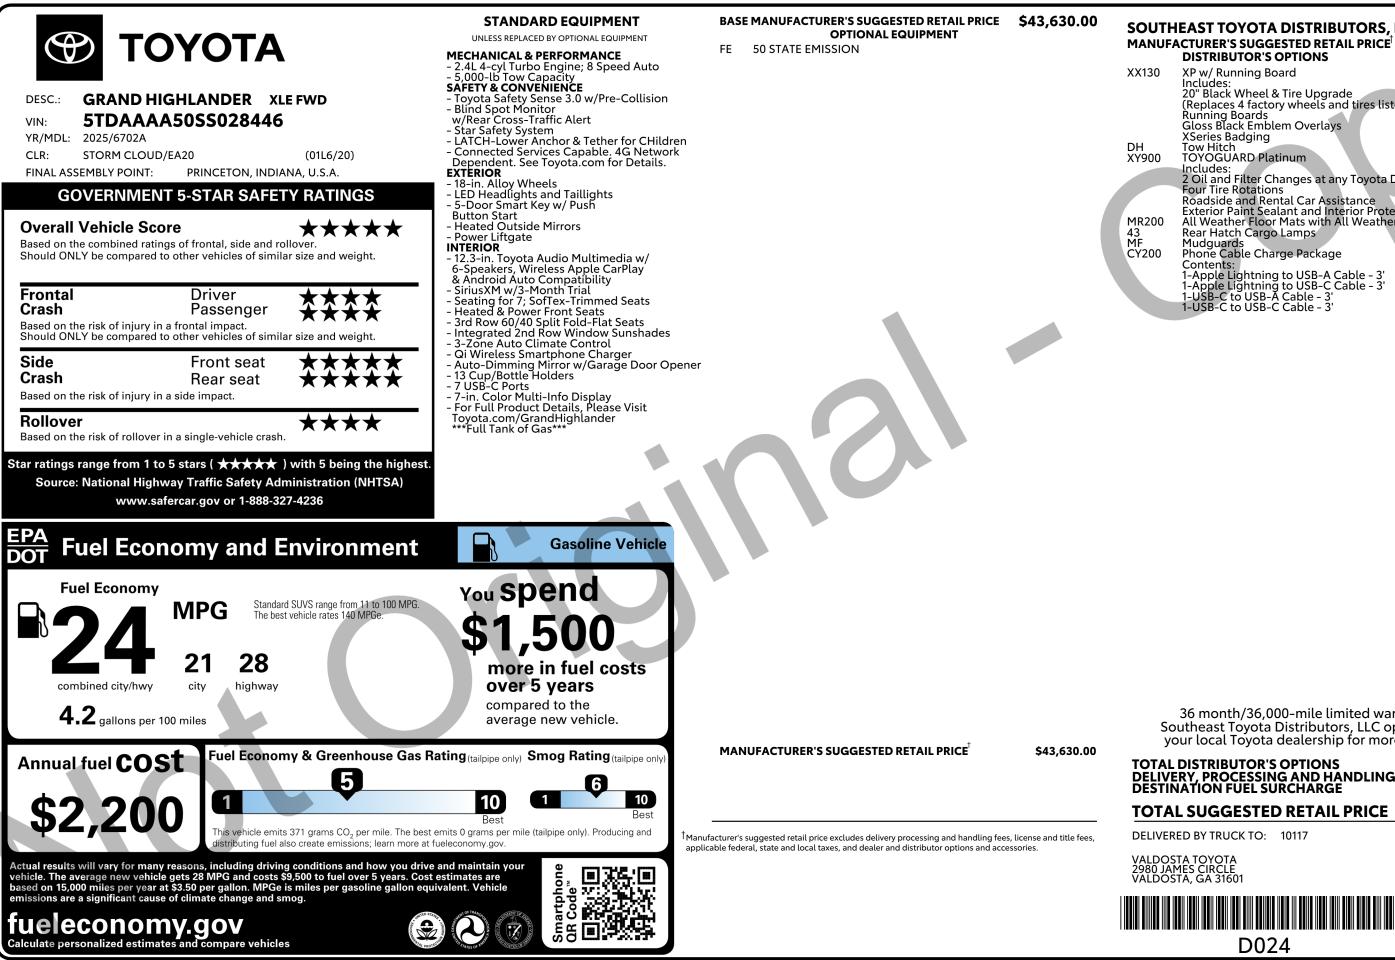

|    | EAST TOYOTA DISTRIBUTORS, LLC<br>CTURER'S SUGGESTED RETAIL PRICE<br>DISTRIBUTOR'S OPTIONS                                                          | \$ 43,630.00                   |
|----|----------------------------------------------------------------------------------------------------------------------------------------------------|--------------------------------|
| 30 | XP w/ Running Board<br>Includes:                                                                                                                   | 3,949.00                       |
|    | 20" Black Wheel & Tire Upgrade<br>(Replaces 4 factory wheels and tires listed)<br>Running Boards<br>Gloss Black Emblem Overlays<br>XSeries Badging |                                |
| 00 | Tow Hitch<br>TOYOGUARD Platinum                                                                                                                    | 1,199.00<br>699.00             |
|    | Includes:<br>2 Oil and Filter Changes at any Toyota Dealer                                                                                         |                                |
|    | Four Tire Rotations<br>Roadside and Rental Car Assistance<br>Exterior Paint Sealant and Interior Protector                                         |                                |
| 00 | All Weather Floor Mats with All Weather Cargo<br>Rear Hatch Cargo Lamps                                                                            | Mat 499.00<br>499.00<br>150.00 |
| 00 | Mudguards<br>Phone Cable Charge Package                                                                                                            | 79.00                          |
|    | Contents:<br>1-Apple Lightning to USB-A Cable - 3'<br>1-Apple Lightning to USB-C Cable - 3'<br>1-USB-C to USB-A Cable - 3'                         |                                |

36 month/36,000-mile limited warranty on all Southeast Toyota Distributors, LLC options, contact your local Toyota dealership for more information.

| TAL DISTRIBUTOR'S OPTIONS<br>LIVERY, PROCESSING AND HANDLING FEE<br>STINATION FUEL SURCHARGE | \$ 7,074.00<br>1,500.00<br>0.00 |
|----------------------------------------------------------------------------------------------|---------------------------------|
| DTAL SUGGESTED RETAIL PRICE                                                                  | \$ 52,204.00                    |
|                                                                                              |                                 |