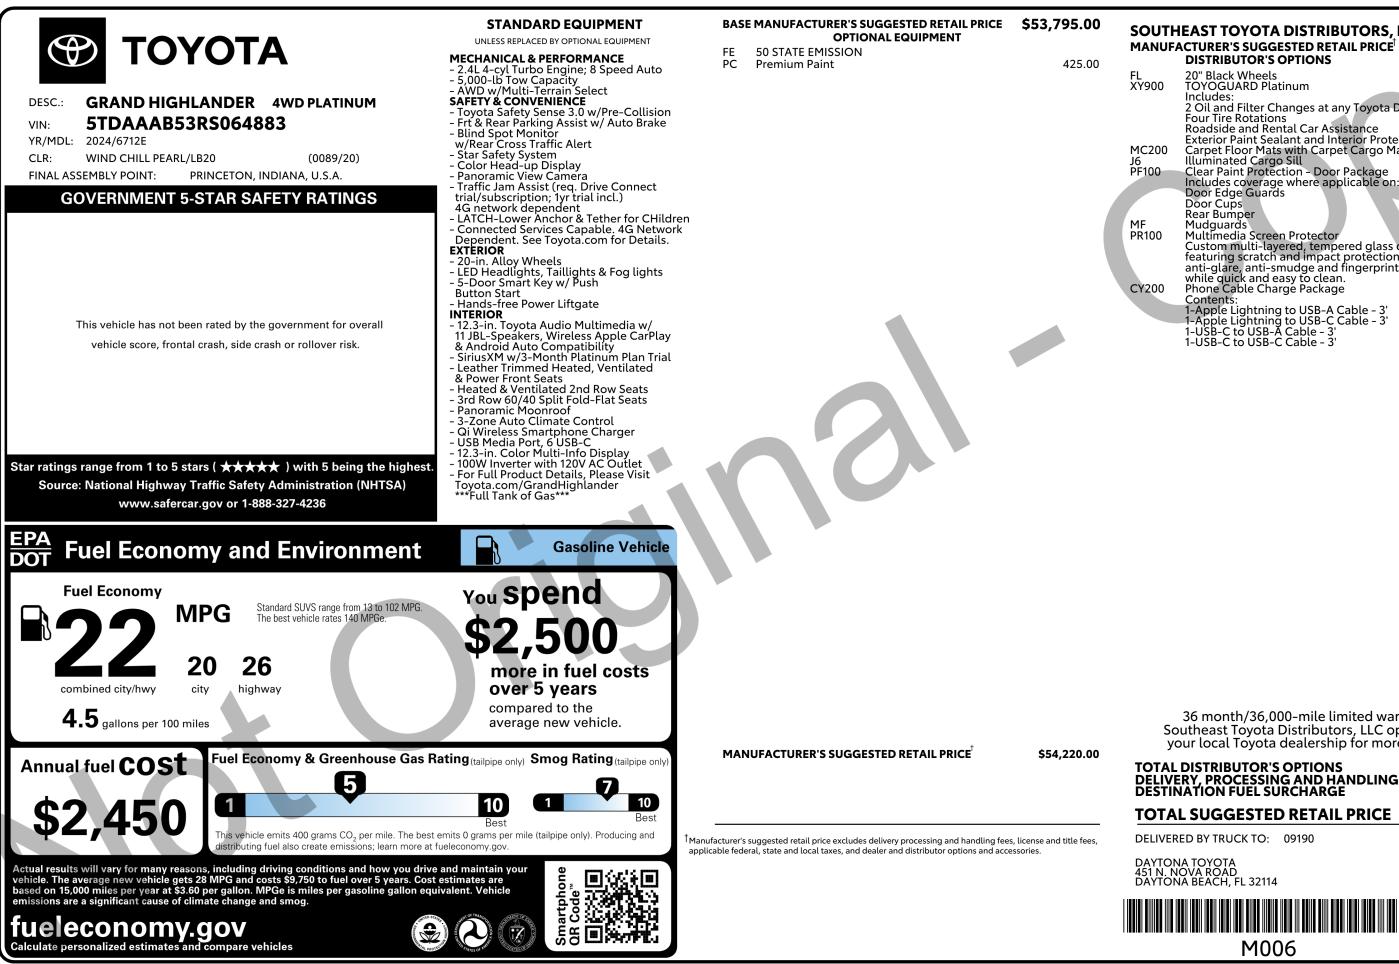

|     | EAST TOYOTA DISTRIBUTORS, LLC<br>CTURER'S SUGGESTED RETAIL PRICE <sup>†</sup><br>DISTRIBUTOR'S OPTIONS                                                                                                         | \$ 54,220.00       |
|-----|----------------------------------------------------------------------------------------------------------------------------------------------------------------------------------------------------------------|--------------------|
| 00  | 20" Black Wheels<br>TOYOGUARD Platinum                                                                                                                                                                         | 1,549.00<br>699.00 |
|     | Includes:<br>2 Oil and Filter Changes at any Toyota Dealer<br>Four Tire Rotations<br>Roadside and Rental Car Assistance<br>Exterior Paint Sealant and Interior Protector                                       |                    |
| 200 | Carpet Floor Mats with Carpet Cargo Mat<br>Illuminated Cargo Sill                                                                                                                                              | 499.00<br>469.00   |
| 00  | Clear Paint Protection - Door Package                                                                                                                                                                          | 249.00             |
|     | Includes coverage where applicable on:<br>Door Edge Guards<br>Door Cups<br>Rear Bumper                                                                                                                         |                    |
| 00  | Mudguards<br>Multimedia Screen Protector                                                                                                                                                                       | 150.00<br>129.00   |
| 00  | Custom multi-layered, tempered glass construct<br>featuring scratch and impact protection,<br>anti-glare, anti-smudge and fingerprint resistan<br>while quick and easy to clean.<br>Phone Cable Charge Package | nce<br>79.00       |
|     | Contents:                                                                                                                                                                                                      | 79.00              |
|     | 1-Apple Lightning to USB-A Cable - 3'<br>1-Apple Lightning to USB-C Cable - 3'<br>1-USB-C to USB-A Cable - 3'<br>1-USB-C to USB-C Cable - 3'                                                                   |                    |

36 month/36,000-mile limited warranty on all Southeast Toyota Distributors, LLC options, contact your local Toyota dealership for more information.

| TAL DISTRIBUTOR'S OPTIONS           | \$ 3,823.00  |
|-------------------------------------|--------------|
| LIVERY, PROCESSING AND HANDLING FEE | 1,450.00     |
| STINATION FUEL SURCHARGE            | 0.00         |
| TAL SUGGESTED RETAIL PRICE          | \$ 59,493.00 |