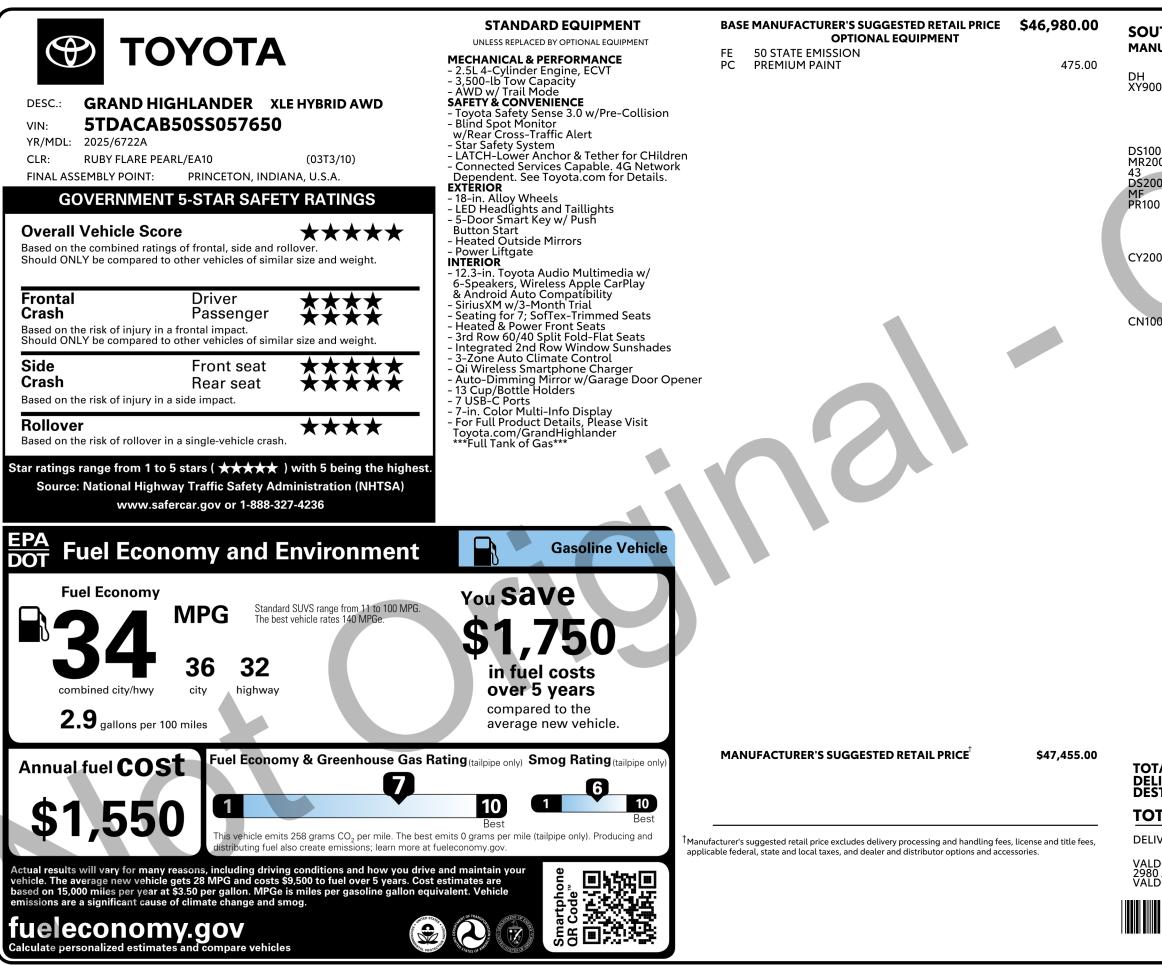

36 month/36,000-mile limited warranty on all Southeast Toyota Distributors, LLC options, contact your local Toyota dealership for more information.

| DTAL DISTRIBUTOR'S OPTIONS<br>ELIVERY, PROCESSING AND HANDLING FEE<br>ESTINATION FUEL SURCHARGE | \$ 4,337.00<br>1,500.00<br>0.00 |
|-------------------------------------------------------------------------------------------------|---------------------------------|
| OTAL SUGGESTED RETAIL PRICE                                                                     | \$ 53,292.00                    |
| LIVERED BY TRUCK TO: 10117                                                                      |                                 |
| LDOSTA TOYOTA<br>80 JAMES CIRCLE<br>LDOSTA, GA 31601                                            |                                 |
|                                                                                                 |                                 |