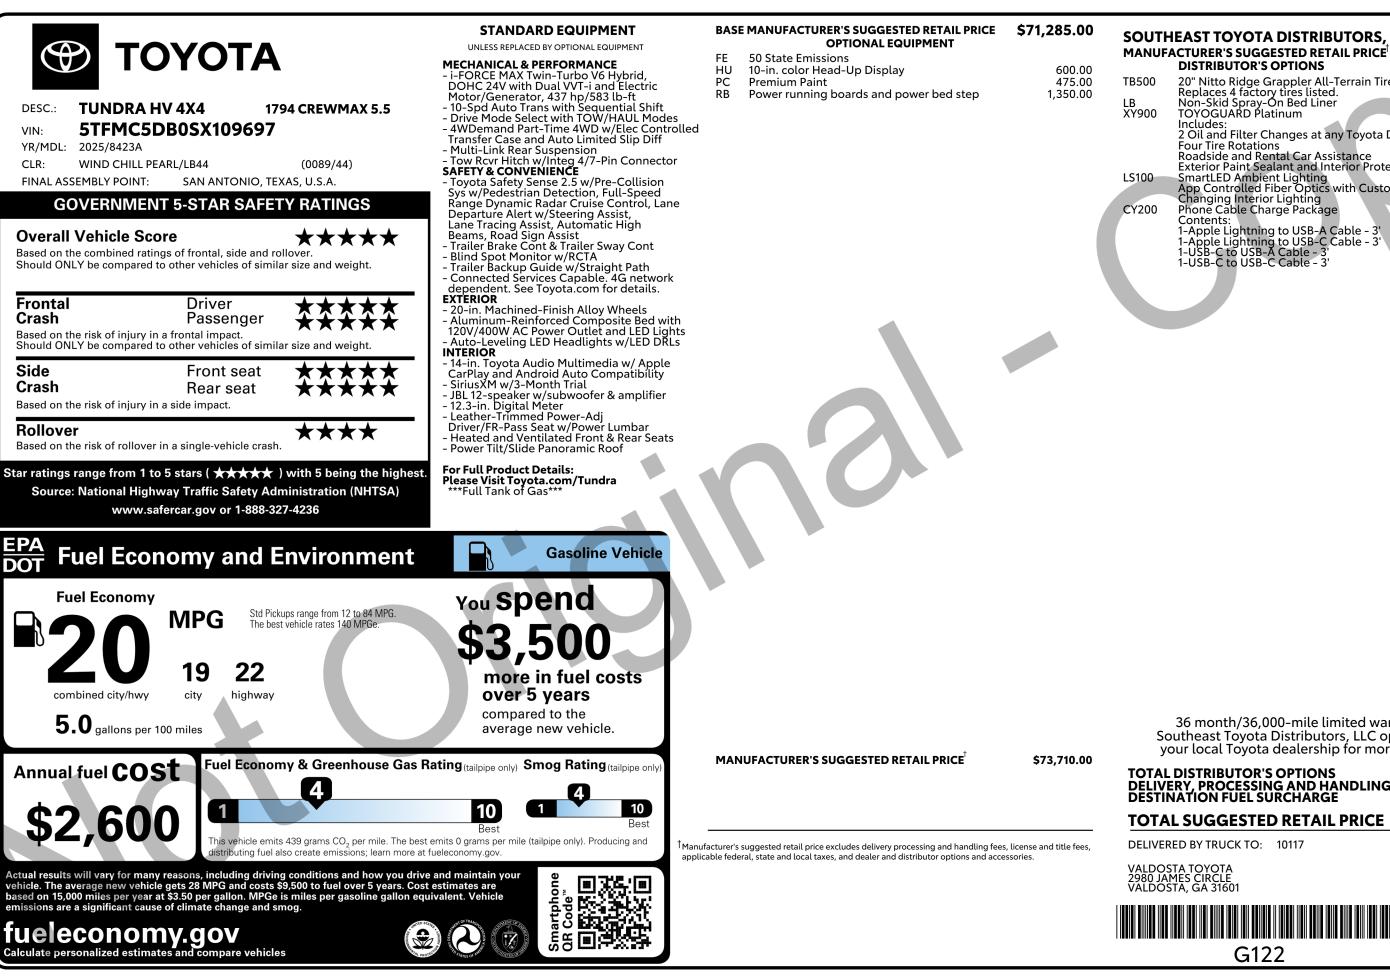

|    | EAST TOYOTA DISTRIBUTORS, LLC<br>CTURER'S SUGGESTED RETAIL PRICE <sup>1</sup><br>DISTRIBUTOR'S OPTIONS        | \$ 73,710.00     |   |
|----|---------------------------------------------------------------------------------------------------------------|------------------|---|
| 0  | 20" Nitto Ridge Grappler All-Terrain Tire Upgrad<br>Replaces 4 factory tires listed.                          | de 1,699.00      |   |
| 0  | Non-Skid Spray-On Bed Liner<br>TOYOGUARD Platinum<br>Includes:                                                | 699.00<br>699.00 |   |
|    | 2 Oil and Filter Changes at any Toyota Dealer<br>Four Tire Rotations                                          |                  |   |
|    | Roadside and Rental Car Assistance<br>Exterior Paint Sealant and Interior Protector                           |                  |   |
| 0  | SmartLED Ambient Lighting<br>App Controlled Fiber Optics with Custom Color                                    | . 559.00         |   |
| 00 | Changing Interior Lighting<br>Phone Cable Charge Package<br>Contents:                                         | 79.00            | I |
|    | 1-Apple Lightning to USB-A Cable - 3'<br>1-Apple Lightning to USB-C Cable - 3'<br>1-USB-C to USB-A Cable - 3' |                  |   |

36 month/36,000-mile limited warranty on all Southeast Toyota Distributors, LLC options, contact your local Toyota dealership for more information.

## \$3,735.00 **DELIVERY, PROCESSING AND HANDLING FEE** 2,095.00 0.00 \$79,540.00