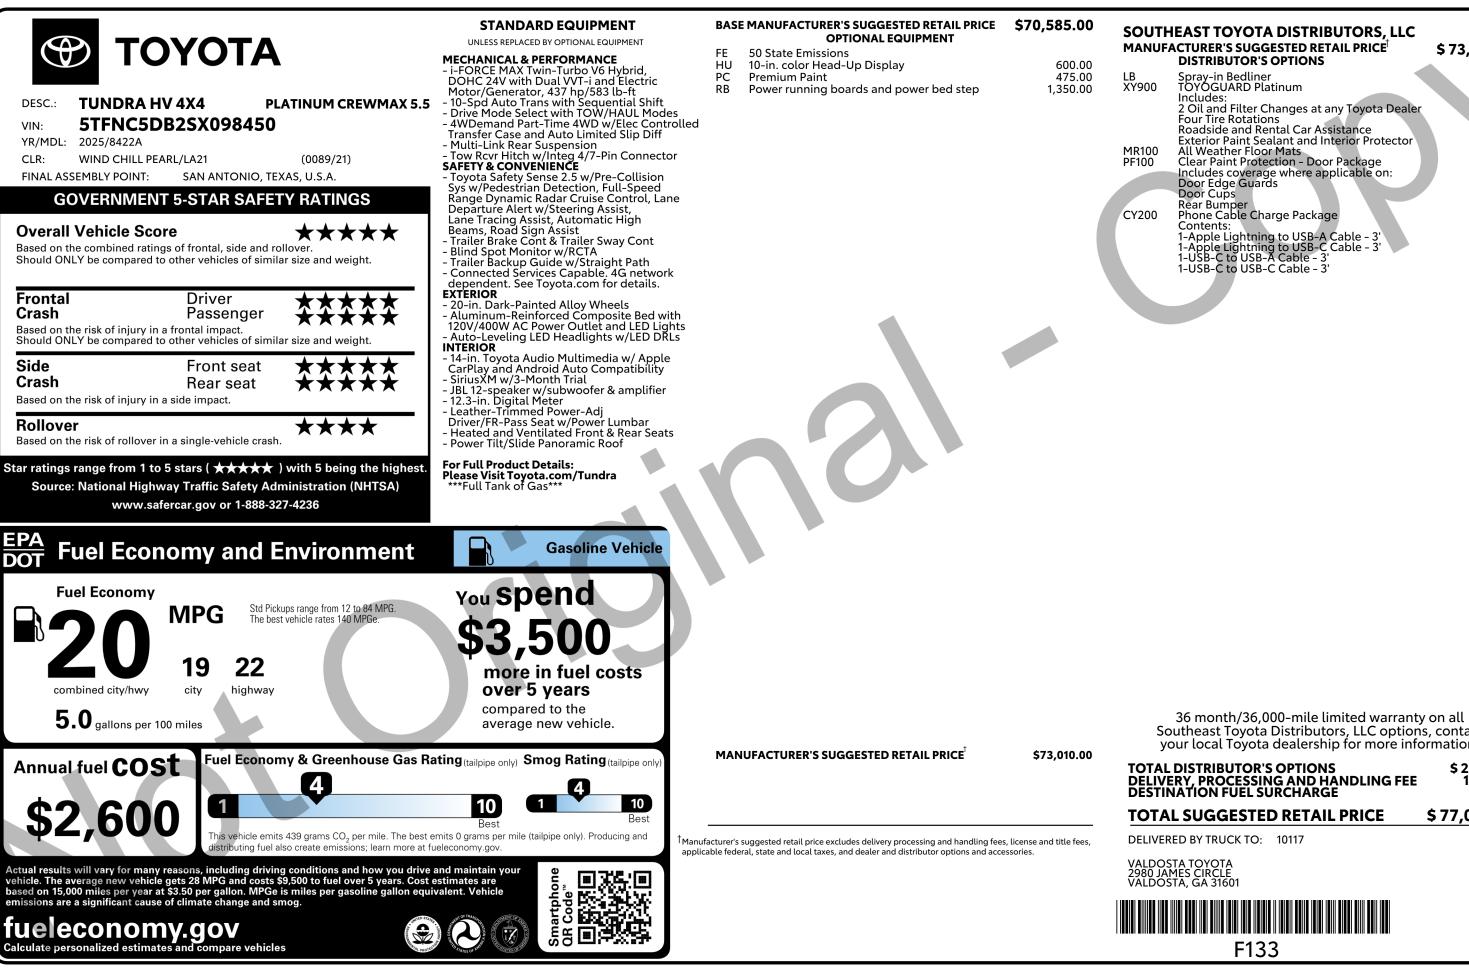

| Includes:                                                            | 099.00 |
|----------------------------------------------------------------------|--------|
| 2 Oil and Filter Changes at any Toyota Dealer                        |        |
| Four Tire Rotations                                                  |        |
| Roadside and Rental Car Assistance                                   |        |
| Exterior Paint Sealant and Interior Protector                        |        |
| All Weather Floor Mats                                               | 349.00 |
| Clear Paint Protection - Door Package                                | 249.00 |
| Includes coverage where applicable on:                               |        |
| Door Edge Guards                                                     |        |
| Door Cups                                                            |        |
| Rear Bumper                                                          | 70.00  |
| Phone Cable Charge Package                                           | 79.00  |
| Contents:                                                            |        |
| 1-Apple Lightning to USB-A Cable - 3'                                |        |
| 1-Apple Lightning to USB-C Cable - 3'<br>1-USB-C to USB-A Cable - 3' |        |
| 1-USB-C to USB-C Cable - 3'                                          |        |
| 1-03b-C to 03b-C Cable - 5                                           |        |
|                                                                      |        |
|                                                                      |        |
|                                                                      |        |

\$73,010.00

699.00 699.00

Southeast Toyota Distributors, LLC options, contact your local Toyota dealership for more information.

| TAL DISTRIBUTOR'S OPTIONS           | \$ 2,075.00 |
|-------------------------------------|-------------|
| LIVERY, PROCESSING AND HANDLING FEE | 1,995.00    |
| STINATION FUEL SURCHARGE            | 0.00        |
| DTAL SUGGESTED RETAIL PRICE         | \$77,080.00 |