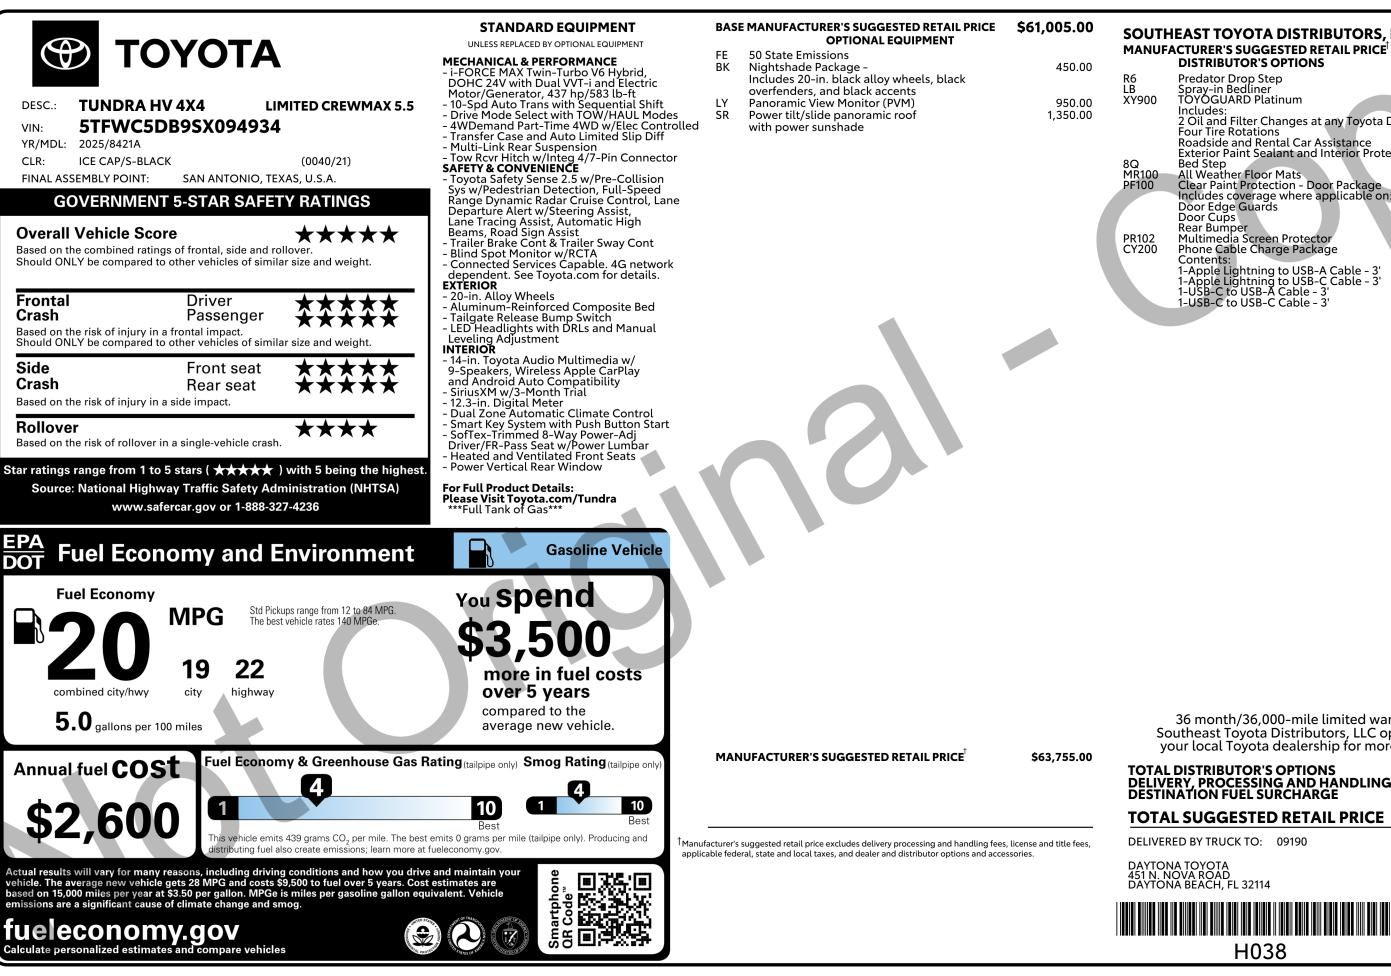

|          | EAST TOYOTA DISTRIBUTORS, LLC<br>ACTURER'S SUGGESTED RETAIL PRICE<br>DISTRIBUTOR'S OPTIONS                                                                                              | \$ 63,755.00                 |
|----------|-----------------------------------------------------------------------------------------------------------------------------------------------------------------------------------------|------------------------------|
| 00       | Predator Drop Step<br>Spray-in Bedliner<br>TOYOGUARD Platinum<br>Includes:                                                                                                              | 1,049.00<br>699.00<br>699.00 |
|          | 2 Oil and Filter Changes at any Toyota Dealer<br>Four Tire Rotations<br>Roadside and Rental Car Assistance<br>Exterior Paint Sealant and Interior Protector<br>Bed Step                 | 499.00                       |
| 00       | All Weather Floor Mats<br>Clear Paint Protection - Door Package<br>Includes coverage where applicable on:<br>Door Edge Guards<br>Door Cups<br>Rear Bumper                               | 349.00<br>249.00             |
| 02<br>00 | Multimedia Screen Protector<br>Phone Cable Charge Package<br>Contents:<br>1-Apple Lightning to USB-A Cable - 3'<br>1-Apple Lightning to USB-C Cable - 3'<br>1-USB-C to USB-A Cable - 3' | 129.00<br>79.00              |
|          | 1-USB-C to USB-C Cable - 3'                                                                                                                                                             |                              |

36 month/36,000-mile limited warranty on all Southeast Toyota Distributors, LLC options, contact your local Toyota dealership for more information.

| TAL DISTRIBUTOR'S OPTIONS           | \$ 3,752.00 |
|-------------------------------------|-------------|
| LIVERY, PROCESSING AND HANDLING FEE | 1,995.00    |
| STINATION FUEL SURCHARGE            | 0.00        |
| DTAL SUGGESTED RETAIL PRICE         | \$69,502.00 |