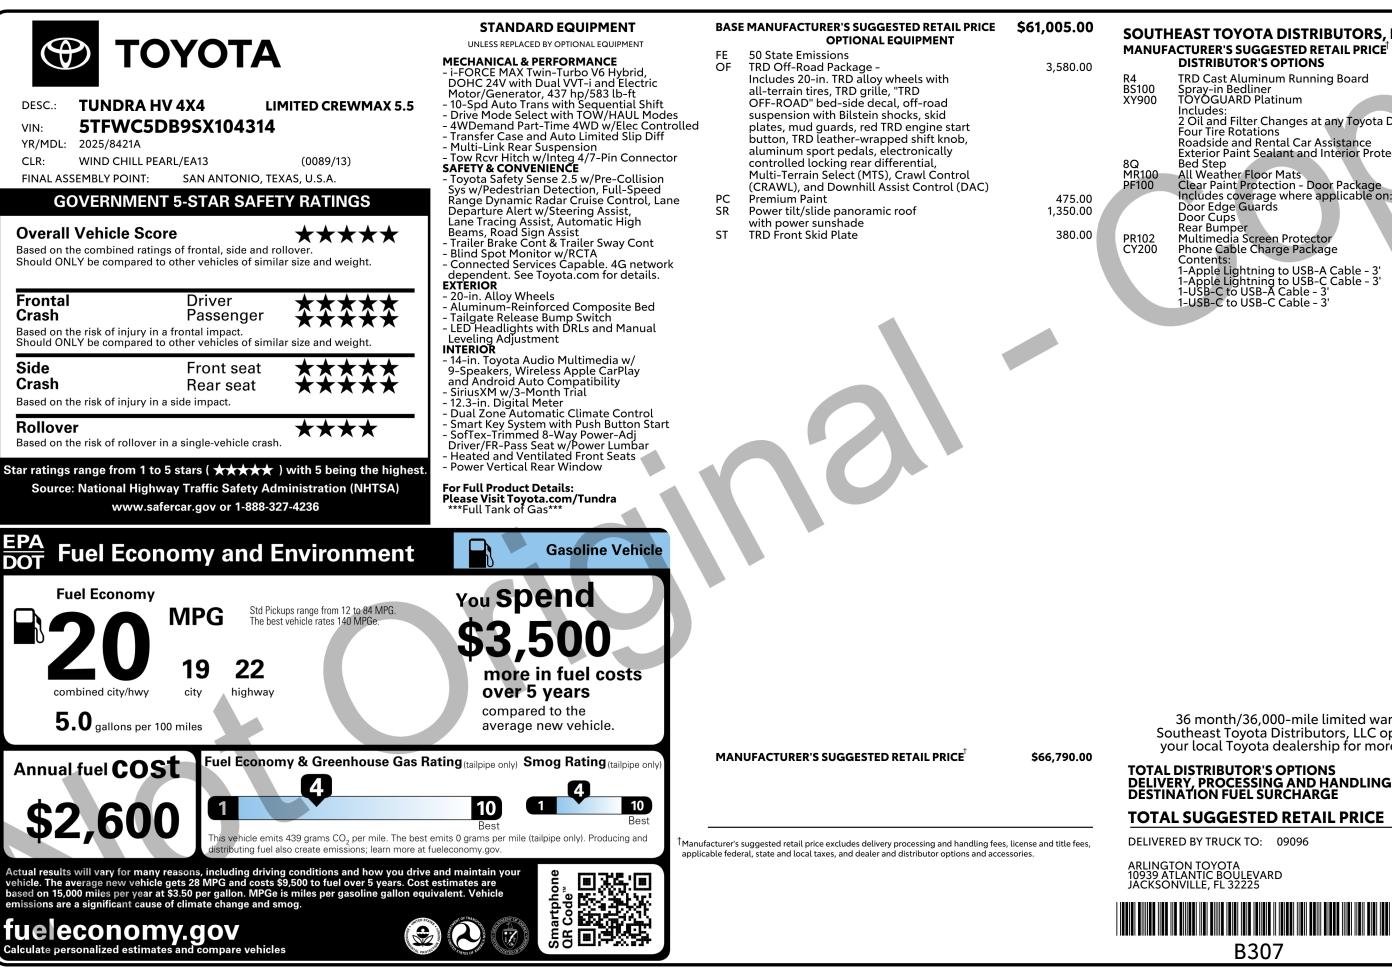

|          | IEAST TOYOTA DISTRIBUTORS, LLC<br>ACTURER'S SUGGESTED RETAIL PRICE<br>DISTRIBUTOR'S OPTIONS                                                                                             | \$ 66,790.00                 |
|----------|-----------------------------------------------------------------------------------------------------------------------------------------------------------------------------------------|------------------------------|
| )0<br>)0 | TRD Cast Aluminum Running Board<br>Spray-in Bedliner<br>TOYOGUARD Platinum<br>Includes:                                                                                                 | 1,499.00<br>699.00<br>699.00 |
|          | 2 Oil and Filter Changes at any Toyota Dealer<br>Four Tire Rotations<br>Roadside and Rental Car Assistance<br>Exterior Paint Sealant and Interior Protector<br>Bed Step                 | 499.00                       |
| 00       | All Weather Floor Mats<br>Clear Paint Protection - Door Package<br>Includes coverage where applicable on:<br>Door Edge Guards<br>Door Cups<br>Rear Bumper                               | 349.00<br>249.00             |
| )2<br>00 | Multimedia Screen Protector<br>Phone Cable Charge Package<br>Contents:<br>1-Apple Lightning to USB-A Cable - 3'<br>1-Apple Lightning to USB-C Cable - 3'<br>1-USB-C to USB-A Cable - 3' | 129.00<br>79.00              |
|          | 1-USB-C to USB-A Cable - 3'<br>1-USB-C to USB-C Cable - 3'                                                                                                                              |                              |

36 month/36,000-mile limited warranty on all Southeast Toyota Distributors, LLC options, contact your local Toyota dealership for more information.

| TAL DISTRIBUTOR'S OPTIONS           | \$ 4,202.00 |
|-------------------------------------|-------------|
| LIVERY, PROCESSING AND HANDLING FEE | 1,995.00    |
| STINATION FUEL SURCHARGE            | 0.00        |
| TAL SUGGESTED RETAIL PRICE          | \$72,987.00 |