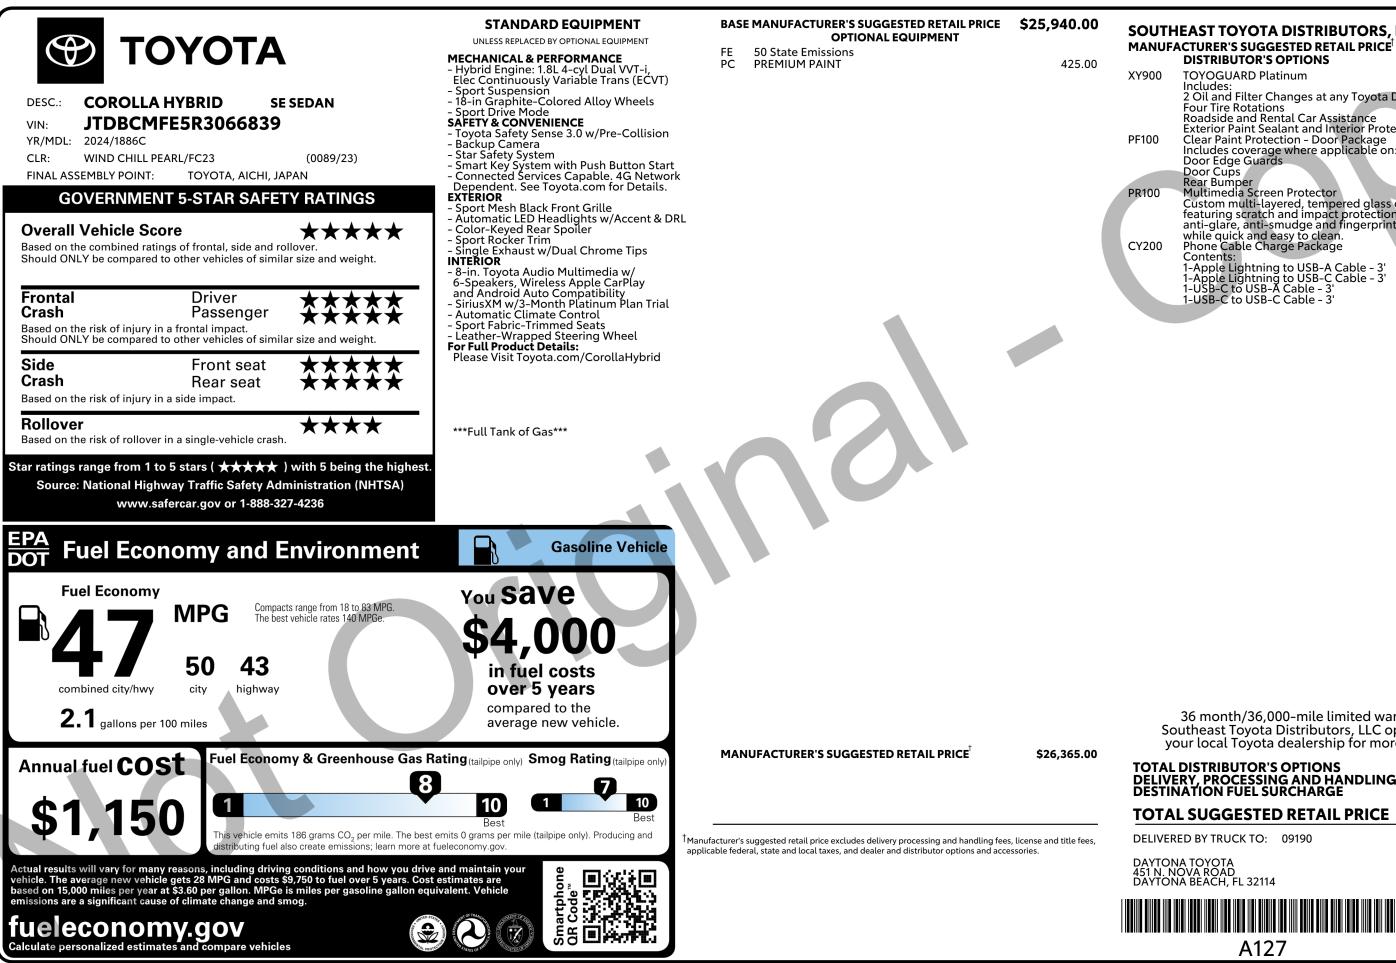

|    | EAST TOYOTA DISTRIBUTORS, LLC<br>CTURER'S SUGGESTED RETAIL PRICE <sup>1</sup><br>DISTRIBUTOR'S OPTIONS                                                                                                        | \$ 26,365.00 |
|----|---------------------------------------------------------------------------------------------------------------------------------------------------------------------------------------------------------------|--------------|
| 00 | TOYOGUARD Platinum                                                                                                                                                                                            | 699.00       |
| 0  | Includes:<br>2 Oil and Filter Changes at any Toyota Dealer<br>Four Tire Rotations<br>Roadside and Rental Car Assistance<br>Exterior Paint Sealant and Interior Protector                                      | 249.00       |
| U  | Clear Paint Protection - Door Package<br>Includes coverage where applicable on:<br>Door Edge Guards<br>Door Cups<br>Rear Bumper                                                                               | 249.00       |
| 0  | Multimedia Screen Protector<br>Custom multi-layered, tempered glass constru-<br>featuring scratch and impact protection,<br>anti-glare, anti-smudge and fingerprint resista<br>while quick and easy to clean. |              |
| 00 | Phone Cable Charge Package<br>Contents:<br>1-Apple Lightning to USB-A Cable - 3'<br>1-Apple Lightning to USB-C Cable - 3'<br>1-USB-C to USB-A Cable - 3'                                                      | 79.00        |
|    | 1-USB-C to USB-A Cable - 3'<br>1-USB-C to USB-C Cable - 3'                                                                                                                                                    |              |

36 month/36,000-mile limited warranty on all Southeast Toyota Distributors, LLC options, contact your local Toyota dealership for more information.

| TAL DISTRIBUTOR'S OPTIONS           | \$ 1,156.00  |
|-------------------------------------|--------------|
| LIVERY, PROCESSING AND HANDLING FEE | 1,135.00     |
| STINATION FUEL SURCHARGE            | 0.00         |
| DTAL SUGGESTED RETAIL PRICE         | \$ 28,656.00 |