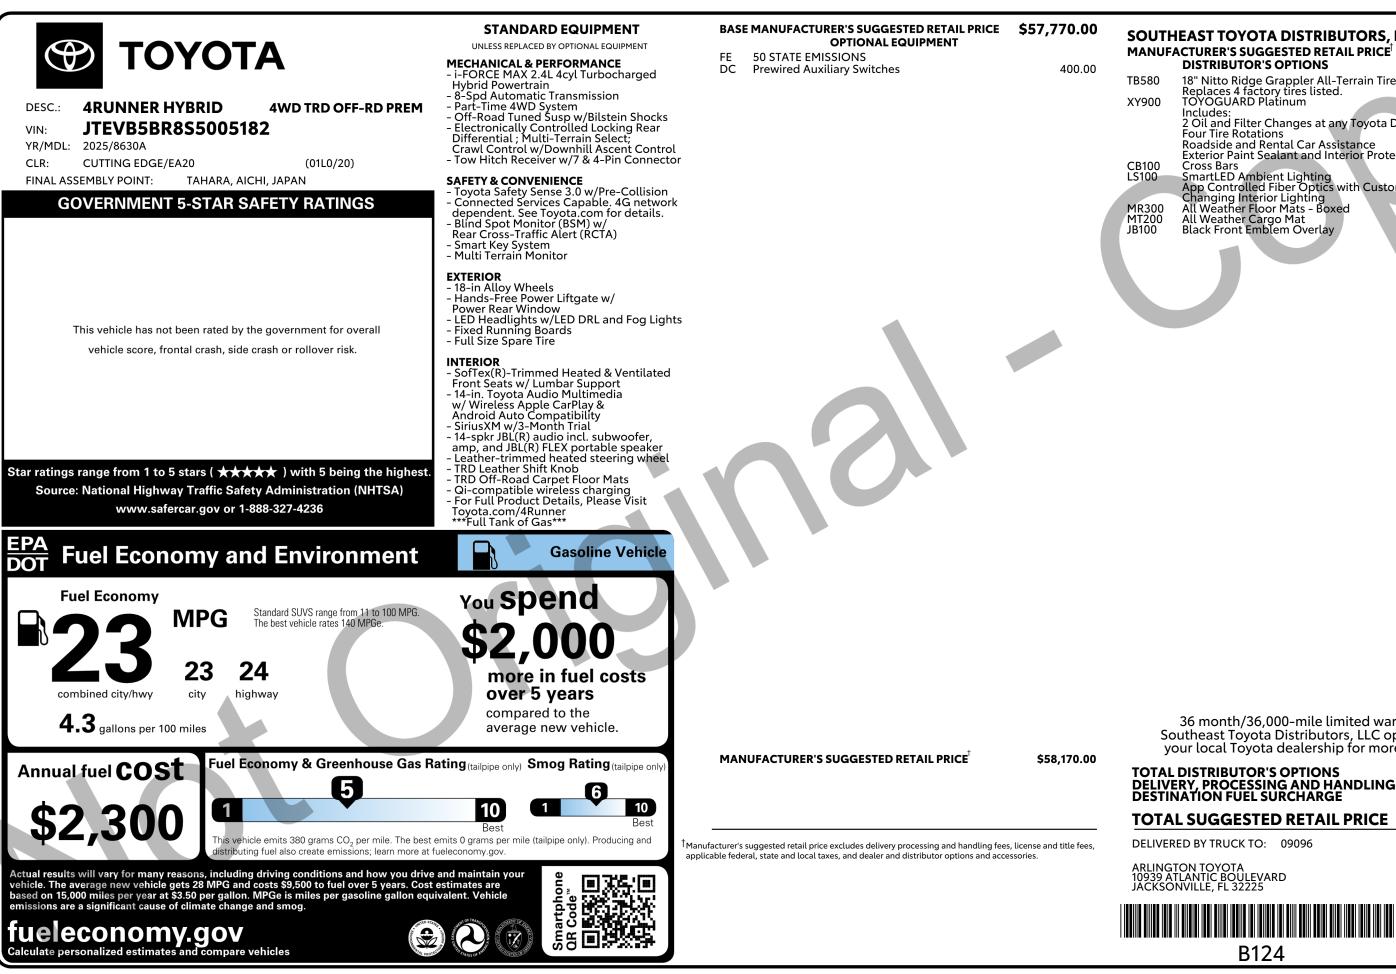

|                | EAST TOYOTA DISTRIBUTORS, LLC<br>CTURER'S SUGGESTED RETAIL PRICE <sup>†</sup><br>DISTRIBUTOR'S OPTIONS                                                      | \$ 58,170.00              |
|----------------|-------------------------------------------------------------------------------------------------------------------------------------------------------------|---------------------------|
| 0              | 18" Nitto Ridge Grappler All-Terrain Tire Upgrad<br>Replaces 4 factory tires listed.<br>TOYOGUARD Platinum                                                  | e 1,599.00                |
| 0              | TOYOGUARD Platinum                                                                                                                                          | 699.00                    |
|                | 2 Oil and Filter Changes at any Toyota Dealer<br>Four Tire Rotations<br>Roadside and Rental Car Assistance<br>Exterior Paint Sealant and Interior Protector |                           |
| 0              | Cross Bars<br>SmartLED Ambient Lighting<br>App Controlled Fiber Optics with Custom Color<br>Changing Interior Lighting                                      | 529.00<br>499.00          |
| )0<br> 0<br> ) | Changing Interior Lighting<br>All Weather Floor Mats - Boxed<br>All Weather Cargo Mat<br>Black Front Emblem Overlay                                         | 359.00<br>229.00<br>79.00 |

36 month/36,000-mile limited warranty on all Southeast Toyota Distributors, LLC options, contact your local Toyota dealership for more information.

## \$3,993.00 **DELIVERY, PROCESSING AND HANDLING FEE** 1,500.00 0.00 \$63,663.00